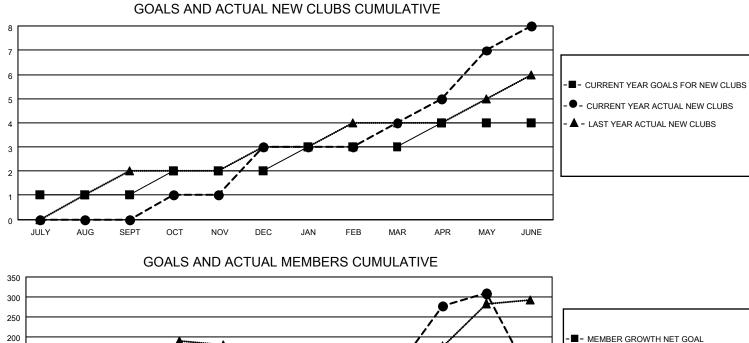

## LOCATION INDONESIA

District 307 A2

Results as of: 6/30/2021

| Clubs                 |               |           |               | Members               |                        |                         |                                                    |  |
|-----------------------|---------------|-----------|---------------|-----------------------|------------------------|-------------------------|----------------------------------------------------|--|
| RESULTS FOR 2020-2021 |               |           |               | RESULTS FOR 2020-2021 |                        |                         |                                                    |  |
| QUARTER               | NEW CLUB GOAL | NEW CLUBS | DROPPED CLUBS | QUARTER               | BER GROWTH NET<br>GOAL | MEMBER GROWTH<br>ACTUAL | DROPPED<br>MEMBERS ACTUAL<br>(including transfers) |  |
| JULY/AUG/SEPT         | 1             | 0         | 4             | JULY/AUG/SEPT         | 20                     | 327                     | 286                                                |  |
| OCT/NOV/DEC           | 1             | 3         | 0             | OCT/NOV/DEC           | 25                     | 256                     | 246                                                |  |
| JAN/FEB/MAR           | 1             | 1         | 6             | JAN/FEB/MAR           | 50                     | 213                     | 90                                                 |  |
| APR/MAY/JUNE          | 1             | 4         | 2             | APR/MAY/JUNE          | 25                     | 441                     | 428                                                |  |