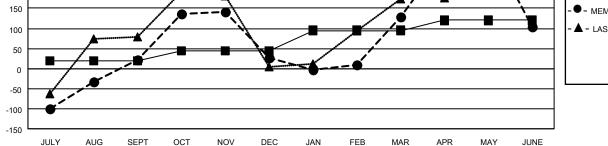

## LOCATION INDONESIA

District 307 A2

Results as of: 6/30/2021

| Clubs                 |               |           |               | Members               |                        |                         |                                                    |  |
|-----------------------|---------------|-----------|---------------|-----------------------|------------------------|-------------------------|----------------------------------------------------|--|
| RESULTS FOR 2020-2021 |               |           |               | RESULTS FOR 2020-2021 |                        |                         |                                                    |  |
| QUARTER               | NEW CLUB GOAL | NEW CLUBS | DROPPED CLUBS | QUARTER               | BER GROWTH NET<br>GOAL | MEMBER GROWTH<br>ACTUAL | DROPPED<br>MEMBERS ACTUAL<br>(including transfers) |  |
| JULY/AUG/SEPT         | 1             | 0         | 4             | JULY/AUG/SEPT         | 20                     | 327                     | 286                                                |  |
| OCT/NOV/DEC           | 1             | 3         | 0             | OCT/NOV/DEC           | 25                     | 256                     | 246                                                |  |
| JAN/FEB/MAR           | 1             | 1         | 6             | JAN/FEB/MAR           | 50                     | 213                     | 90                                                 |  |
| APR/MAY/JUNE          | 1             | 4         | 2             | APR/MAY/JUNE          | 25                     | 441                     | 428                                                |  |